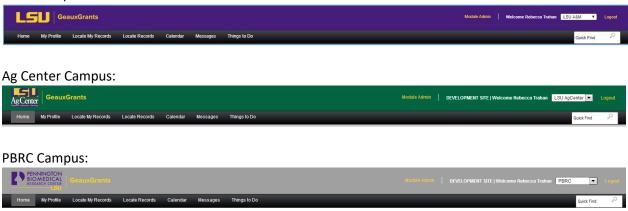

Your primary view in GeauxGrants will be with your home institution in Workday. You can tell which institution you are under by the header bar. Each campus has a unique branding to help differentiate the campus.

## A&M Campus:

## How do I switch between campuses in GeauxGrants?

• To switch between campuses, select the down arrow from the campus toggle in the top right corner and select the campus you would like to work under. I