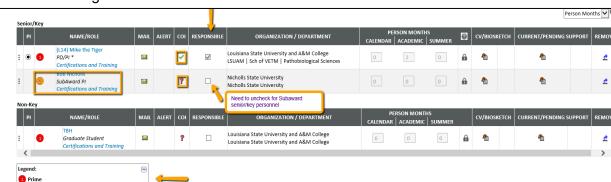

- Type in the annual effort (requested + cost shared). If the effort varies each year, type • in the average. Click Save.
- The Responsible column indicates who is an Investigator per PS-98 for Financial Conflict of Interest. PD/PI and Co-PD/PI are automatically checked. All LSU PI and Co-Investigators should be checked. Indicate other responsible investigators by clicking the checkbox by their name.
- COI column will either have a green check, yellow sign, or red question mark.
  - If green check mark appears, a Significant Financial Interest (SFI) disclosure has • been "Received in GeauxGrants."
  - If red question mark appears, a SFI disclosure has either been "Created; No • Disclosure" or there is "No Current Disclosure". SFI needs to be submitted.

The Legend describes who is on the Prime and who is on the Subaward. •

Check Complete when done. Complete must be unchecked before editing the information.