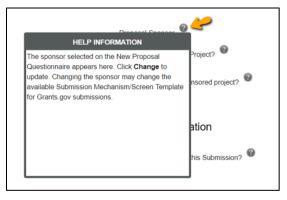

TIP!

Hover your mouse over 🕑 icons to see instructions or definitions.

- Read instructions at the top of the page, answer all questions. Click Save at any point to preserve all data entered. Clicking Save and Continue at the bottom right corner will validate the form.
- Deadline: Enter deadline date as the date you would like OSP to submit your proposal. If submission has a deadline then you must also enter deadline time. Use Central Time Zone. For sponsors with deadlines after work hours, enter 5:00 PM. All proposal must be submitted by OSP before 5:00 PM.
- Associated Departments: If the proposal includes investigators from multiple units or the PI has a joint appointment, the Associated Department will need to be added in order for the investigator's associated unit heads/administrators to view the proposal.
  - To add associated departments (i.e. CCT, CAMD, joint appointments, etc.), click Add next to Associated Departments.
  - If the PI has a joint appointment, click Add next to PI Departments.