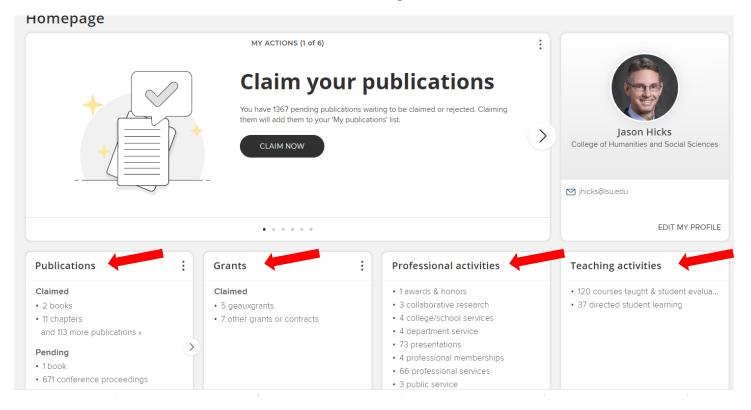

## EDIT AN EXHISTING ACTIVITY

• When you login to Elements, four buckets of activities appear at the bottom of your profile. There is a bucket for **Publications**, **Grants**, **Professional activities**, and **Teaching activities**.

• Click on the activity type you would like to edit. For this example, we will edit a professional membership.

#### Professional activities

• Click on the title of the specific activity you want to edit.